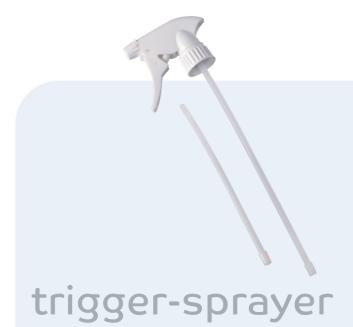

# schülke ->

Spray pump for 500 ml and 1 l bottles.

### **Our Plus**

spray pump for liquids

# trigger-sprayer

#### Information for order

| Item                             | Delivery form | Item no.   |
|----------------------------------|---------------|------------|
| trigger-sprayer for 500 /1000 ml | 320/Carton    | on request |